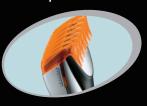

## Hairclipper

www.adexi.eu

- Automatic comb position and lockbutton function keep the comb in place
- Ceramic and titanium blades ensure a super sharp precision cut
- LED indicators showing 5 levels of battery capacity
- 2 adjustable attachment combs of 26 positions cutting lengths from 4 to 42 mm
- Including cleaning brush, charging base and adapter

Automatic comb position

2 attachment combs -cutting lengths from 4 to 42 mm

Cordless operation - for maximum freedom